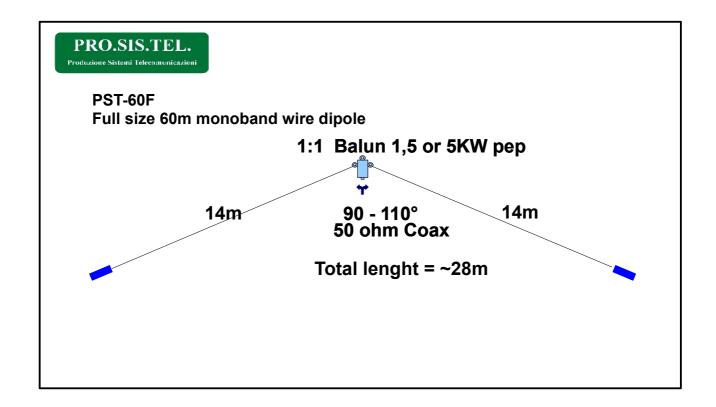

## PST-60F wire dipole antenna

#### **Installation instructions:**

Unroll the two antenna wires arms carefully and be careful not to cause creases on the wires. The dipole can be installed open horizontally or best in Inv V.

For optimal operation, bring the top of the Inv. V at least 10-15m over the ground, greater heights will shift the resonance upwards, lesser heights will shift the resonance down.

Make sure to keep an arms opening between 90 and 110 degrees.

If necessary improve the tuning stretching and folding the length of the terminal. The proper operation can be influenced by environmental conditions.

### **Specifications:**

Gain = 0 dBd

Impedence Inv V = 50 ohm

Balun 1:1 SO239

Max power pep: 1.5KW ssb, 1KW CW-RTTY

SWR 60m = 1:1 band center (in the best instastalling conditions)

Length = about 28m

Dimensions and specifications may also be different from the description, without prejudice to the final performances.